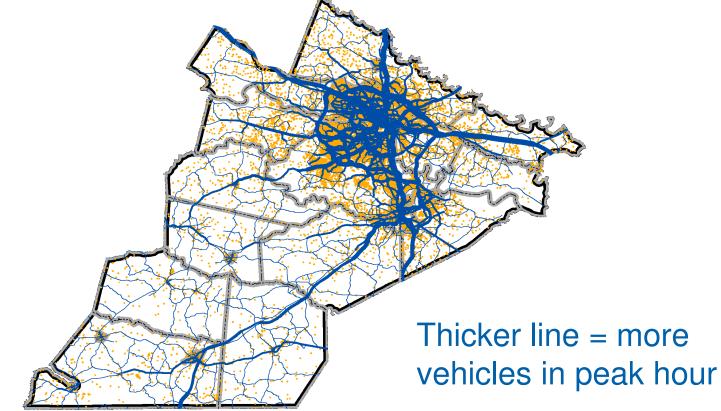

ons; down to 39 to be evaluated and ranked
- Collected ranking and evaluation data
  - Planning data from Statewide Planning System (SPS)
  - On The Map (US Census, 2011)



#### Methodology – Evaluating Need for P&R Lots

#### Priority Investment Areas (PIA)

- Areas identified as in need of P&R lots due to convergence of:
  - Census population density maps customized for each district used to identify concentrations of people
  - Volume per hour along SPS routes used to identify major commute routes
  - Location of existing lots color coded by occupancy
- Recommendation does not have to be in a PIA area to rank high – but it will get extra points in priority assessment



## Layer 1 – 2010 Census Population Density Identifying PIAs





# Layer 2 – Road Volume Per Hour Identifying PIAs





# Layer 3 – Existing P&R Lots Identifying PIAs





# Identify Areas of Convergence Identifying PIAs





#### **Priority Investment Areas (PIA)**



Recs in PIAs = higher weight in priority assessment



#### **Performance Measures**

#### **Data Collection**

- SPS (ADT, LOS, Route/Corridor served)
- On The Map (U.S. Census)
  - Number of workers within 3 miles of recommendation
  - Number/percent of workers within 3 miles of recommendation
     who travel outside 3-mile area for work
  - Number /percent of workers within 3 miles of recommendation who travel greater than 25 miles for work (50 miles for Bristol, Culpeper and Salem districts)



|             | Hon      | ne Insert | Page Lavout Formulas Data Rev