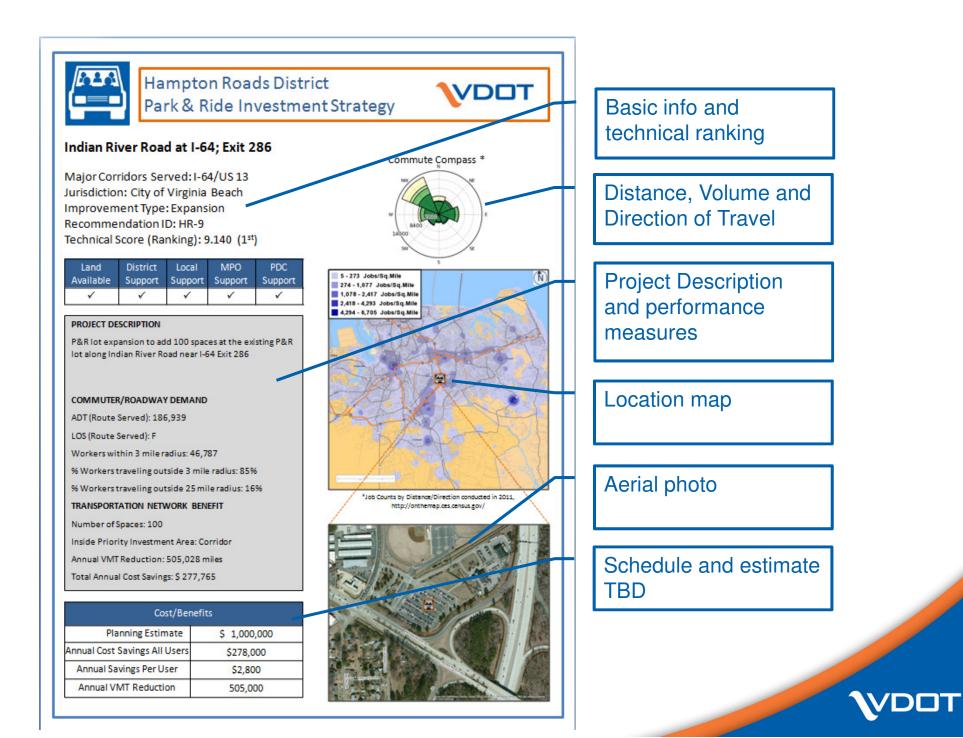

Hampton Roads District Park & Ride Investment Strategy

#### Hampton Roads District Priority Projects

| Technical<br>Ranking | Technical<br>Score | Rec ID | Jurisdiction              | Description of Project                                                                                        | Cost Estimate* |
|----------------------|--------------------|--------|---------------------------|---------------------------------------------------------------------------------------------------------------|----------------|
| 1                    | 9.140              | HR-9   | City of Virginia<br>Beach | P&R lot expansion to add 100 spaces at the<br>existing P&R lot along Indian River Road near<br>I-64.          | \$ 1,000,000   |
| 2                    | 8.855              | HR-8   | City of Virginia<br>Beach | P&R lot expansion to add 50 spaces at the<br>existing P&R lot near Independence Boulevard<br>at Holland Road. | \$1,000,000    |
| 3                    | 8.711              | HR-10  | City of<br>Chesapeake     | P&R lot expansion to lease 150 spaces at the<br>existing P&R lot at Greenbrier Mall near I-64<br>Exit 289.    | \$1,500,000    |
| 4                    | 7.268              | HR-6   | City of<br>Newport News   | P&R lot enhancement to repave existing P&R<br>lot along Old Courthouse Way near US 60<br>(Warwick Boulevard). | \$ 2,650,000   |
| 5                    | 6.956              | HR-11  | City of<br>Chesapeake     | Lease 100 space P&R lot along Route 337<br>(Portsmouth Boulevard) near I-664 Exit 11.                         | \$ 1,000,000   |
| 6                    | 6.441              | HR-12  | City of<br>Chesapeake     | Construct or lease a new 250 space P&R lot<br>along Hanbury Road near Route 168.                              | \$ 2,500,000   |
| 7                    | 5.842              | HR-7   | City of<br>Newport News   | Lease a 50 space P&R lot along US 17 near<br>US 60 (Warwick Boulevard).                                       | \$ 500,000     |
| 8                    | 4.496              | HR-5   | City of<br>Newport News   | P&R lot expansion to add 50 spaces to the<br>existing P&R lot along Route 238 near I-64.                      | \$ 500,000     |
| 9                    | 3.884              | HR-3   | City of<br>Portsmouth     | Repave and enhance existing P&R lot at Court<br>Street near I-264 Exit 7.                                     | \$ 1,500,000   |
| 10                   | 3.883              | HR-1   | James City<br>County      | P&R lot enhancement to repave existing P&R<br>lot along Route 607 (Croaker Road) near I-64<br>Exit 231.       | \$ 700,000     |

\* Planning level cost estimates assumes \$10,000 per parking space

#### **Executive Briefing Sheet**

- Purpose is to provide a summary of critical information for each recommendation
- Information provided:
  - Project Description
  - Evaluation measures
  - Commuter information
  - Mapping
  - Planning cost estimate
  - Potential benefit to state/network and lot users