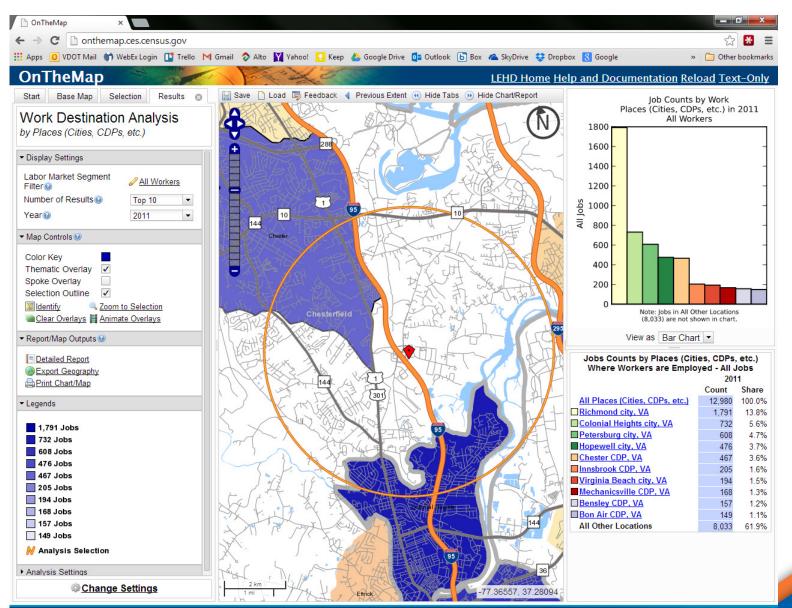

#### **Data Collection**

- SPS (ADT, LOS, Route/Corridor served)
- On The Map (U.S. Census)
  - Number of workers within 3 miles of recommendation
  - Number/percent of workers within 3 miles of recommendation
     who travel outside 3-mile area for work
  - Number /percent of workers within 3 miles of recommendation who travel greater than 25 miles for work (50 miles for Bristol, Culpeper and Salem districts)