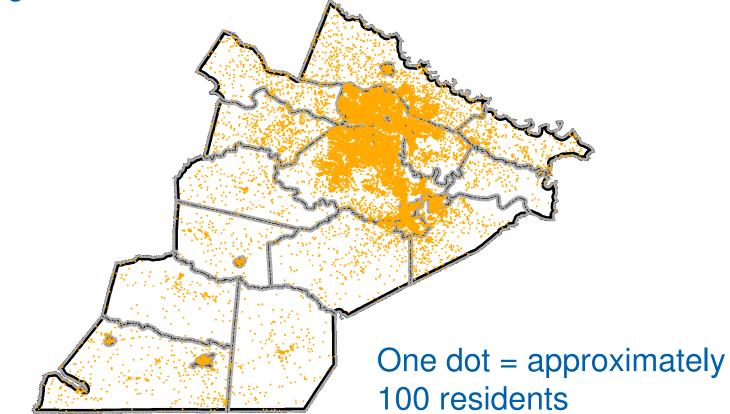

e. Richmond district started with over 200 recommendations; down to 39 to be evaluated and ranked
- Collected ranking and evaluation data
  - Planning data from Statewide Planning System (SPS)
  - On The Map (US Census, 2011)



#### Methodology – Evaluating Need for P&R Lots

#### Priority Investment Areas (PIA)

- Areas identified as in need of P&R lots due to convergence of:
  - Census population density maps customized for each district used to identify concentrations of people
  - Volume per hour along SPS routes used to identify major commute routes
  - Location of existing lots color coded by occupancy
- Recommendation does not have to be in a PIA area to rank high – but it will get extra points in priority assessment



## Layer 1 – 2010 Census Population Density Identifying PIAs





# Layer 2 – Road Volume Per Hour Identifying PIAs





# Layer 3 – Existing P&R Lots Identifying PIAs





# Identify Areas of Convergence Identifying PIAs





#### **Priority Investment Areas (PIA)**



Recs in PIAs = higher weight in priority assessment



#### **Performance Measures**

#### **Data Collection**

- SPS (ADT, LOS, Route/Corridor served)
- On The Map (U.S. Census)
  - Number of workers within 3 miles of recommendation
  - Number/percent of workers within 3 miles of recommendation
     who travel outside 3-mile area for work
  - Number /percent of workers within 3 miles of recommendation who travel greater than 25 miles for work (50 miles for Bristol, Culpeper and Salem districts)



|             | Hon      | ne Insert | Page Lavout Formulas Data Rev