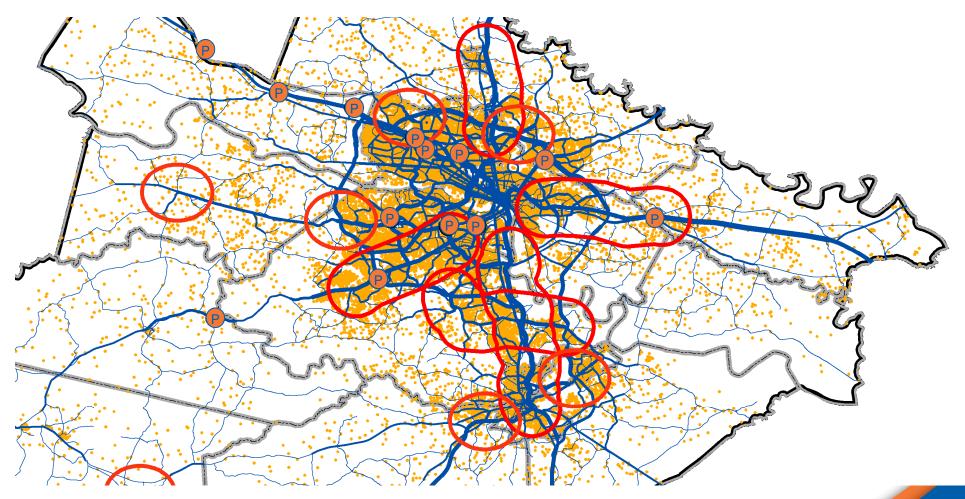

#### Priority Investment Areas (PIA)

- Areas identified as in need of P&R lots due to convergence of:
  - Census population density maps customized for each district used to identify concentrations of people
  - Volume per hour along SPS routes used to identify major commute routes
  - Location of existing lots color coded by occupancy
- Recommendation does not have to be in a PIA area to rank high – but it will get extra points in priority assessment

# Identify Areas of Convergence Identifying PIAs

#### **Priority Investment Areas (PIA)**

Recs in PIAs = higher weight in priority assessment