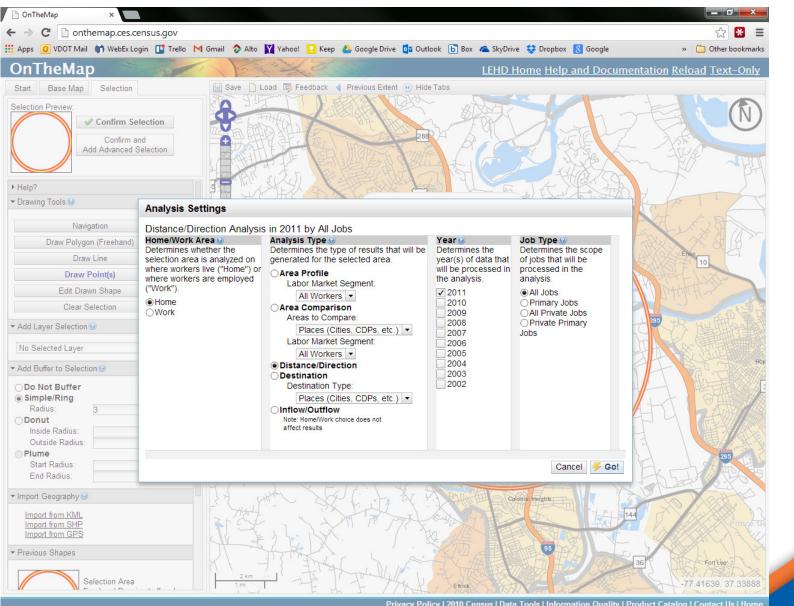

#### **Data Collection**

- SPS (ADT, LOS, Route/Corridor served)
- On The Map (U.S. Census)
  - Number of workers within 3 miles of recommendation
  - Number/percent of workers within 3 miles of recommendation
     who travel outside 3-mile area for work
  - Number /percent of workers within 3 miles of recommendation who travel greater than 25 miles for work (50 miles for Bristol, Culpeper and Salem districts)