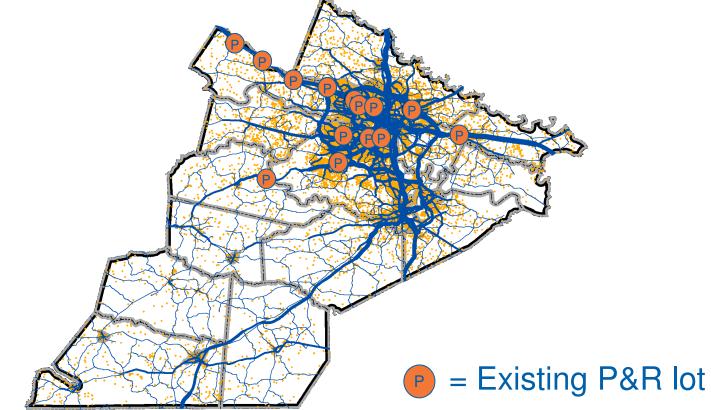

ed ranking and evaluation data
  - Planning data from Statewide Planning System (SPS)
  - On The Map (US Census, 2011)



#### Methodology – Evaluating Need for P&R Lots

#### Priority Investment Areas (PIA)

- Areas identified as in need of P&R lots due to convergence of:
  - Census population density maps customized for each district used to identify concentrations of people
  - Volume per hour along SPS routes used to identify major commute routes
  - Location of existing lots color coded by occupancy
- Recommendation does not have to be in a PIA area to rank high – but it will get extra points in priority assessment



## Layer 1 – 2010 Census Population Density Identifying PIAs





# Layer 2 – Road Volume Per Hour Identifying PIAs





# Layer 3 – Existing P&R Lots Identifying PIAs





# Identify Areas of Convergence Identifying PIAs





#### **Priority Investment Areas (PIA)**



Recs in PIAs = higher weight in priority assessment



#### **Performance Measures**

#### **Data Collection**

- SPS (ADT, LOS, Route/Corridor served)
- On The Map (U.S. Census)
  - Number of workers within 3 miles of recommendation
  - Number/percent of workers within 3 miles of recommendation
     who travel outside 3-mile area for work
  - Number /percent of workers within 3 miles of recommendation who travel greater than 25 miles for work (50 miles for Bristol, Culpeper and Salem districts)



|             | Hon      | ne Insert | Page Lavout Formulas Data Rev