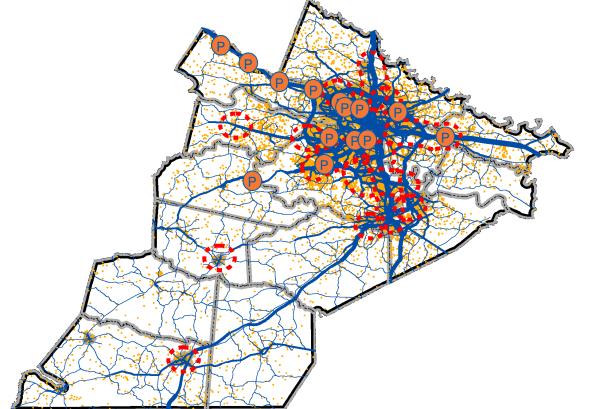

# Identify Areas of Convergence Identifying PIAs

#### **Priority Investment Areas (PIA)**

Recs in PIAs = higher weight in priority assessment