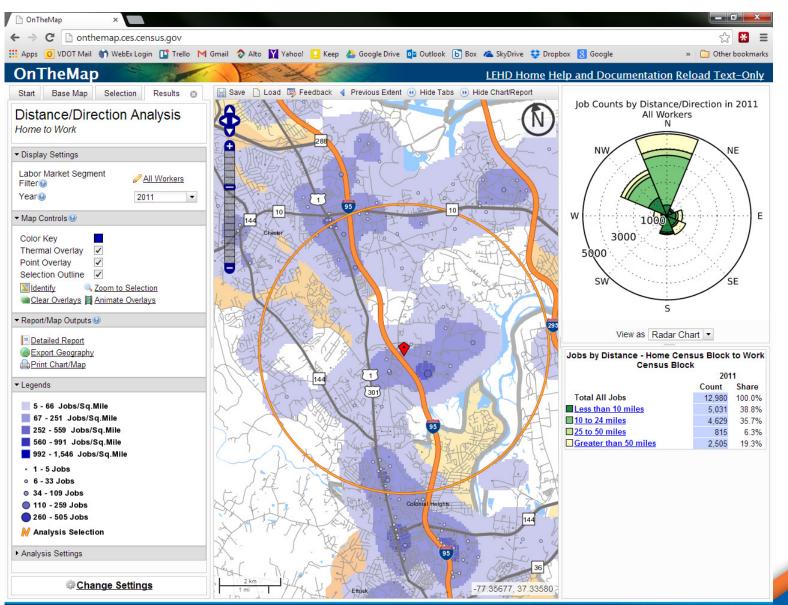

#### **Data Collection**

- SPS (ADT, LOS, Route/Corridor served)
- On The Map (U.S. Census)
  - Number of workers within 3 miles of recommendation
  - Number/percent of workers within 3 miles of recommendation
     who travel outside 3-mile area for work
  - Number /percent of workers within 3 miles of recommendation who travel greater than 25 miles for work (50 miles for Bristol, Culpeper and Salem districts)

- Base calculate Average Commute Length
  - Math ((B\*(range mid-point)+(C\*mid-point)+(D\*mid-point)+(E\*(lower limit+10))/A
  - So for dataset  $above = ((9313^{*}5) + (C^{*}17.5) + (D^{*}37.5) + (E^{*}60))/11946 = 13.9$  miles
- Calculate Total Annual Cost Savings for lot
  - Assumptions
    - 75% of recommended spaces with be used (statewide average)
    - 250 usage days per year
    - \$.55 cent per mile cost federal reimbursement rate
  - Math (Number of Spaces\*0.75)\*(Average Commute Length\*2\*250)\*0.55
  - So for dataset above =  $(100^{*}.75)^{*}(13.9^{*}2^{*}250)^{*}(\$.55) = \$286,714$