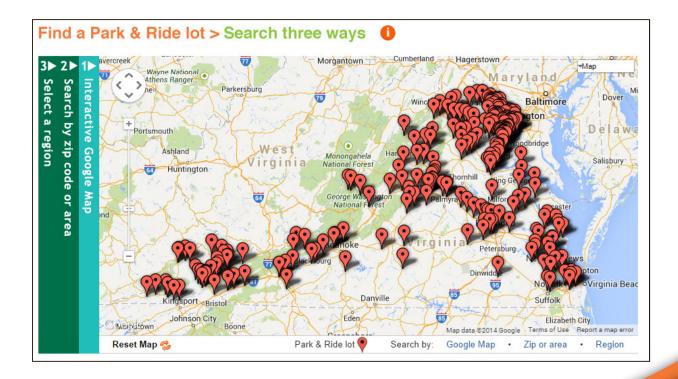

#### **VDOT Park & Ride Investment Strategy**

An overview map of the technical score rankings of park & ride recommendations. Click on marker to view project sheet and data. Marker numbers are for reference and do not reflect priority order for funding.

http://www.arcgis.com/apps/MapTour/index.html?appid=e1350a00284e46428a5 35a18d4451aaf

VDOT TDM Program 📑 🔰 🖉