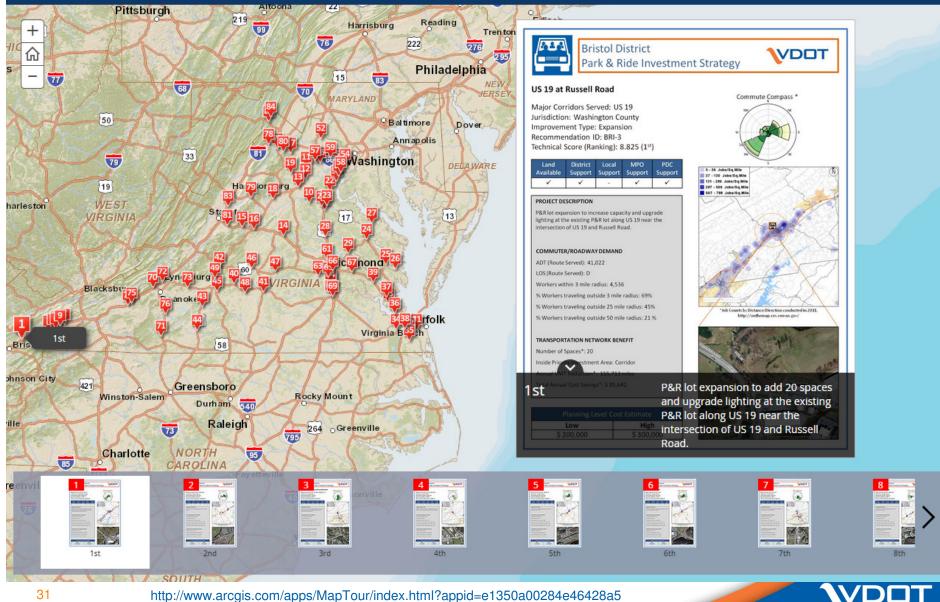

#### **VDOT Park & Ride Investment Strategy**

An overview map of the technical score rankings of park & ride recommendations. Click on marker to view project sheet and data. Marker numbers are for reference and do not reflect priority order for funding.

http://www.arcgis.com/apps/MapTour/index.html?appid=e1350a00284e46428a5 35a18d4451aaf

VDOT TDM Program 📑 🔰 🖉