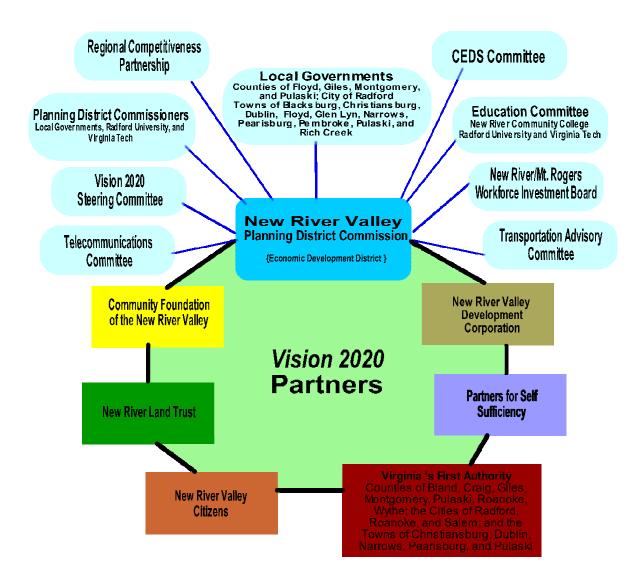

#### INTRODUCTION

The purpose of the New River Valley Comprehensive Economic Development Strategy (CEDS) is to continue federal and local partnerships to address the economic development of the region. The CEDS process includes analysis, vision, action plan, and evaluation. This process helps create jobs, foster more stable and diversified economies, and improve living conditions. As a regional development strategy, Virginia's New River Valley Strategic Plan (Vision 2020: *Community First*) addresses the planning needs of the CEDS for the Economic Development Administration, the Areawide Action Plan for the Appalachian Regional Commission, and the Regional Competitiveness Action Plan. Figure 1 attempts a graphic depiction of the myriad of community and organization involvement necessary for the development of the regional strategic plan. Though no organization has this planning process as their central activity – strategic planning is a collaborative effort with all of these organizations and groups represented and actively engaged.

The PDC, as an Economic Development District continues to serve as the CEDS committee for planning and economic development efforts in the New River Valley region. However, it works closely with several other regional groups that take leading roles in pursuing economic development projects and funding to advance the quality of life in the New River Valley (see Figure 1, page 4). These include the New River Valley Economic Development Alliance, the New River Valley Regional Competitiveness Partnership, the New River/Mount Rogers Workforce Investment Board, the Partners for Self Sufficiency (an organization formed by the local departments of social services in the region), Virginia's First, the New River Valley Land Trust, and the Community Foundation of the New River Valley.

Figure 1
CEDS Strategy Participants 2003