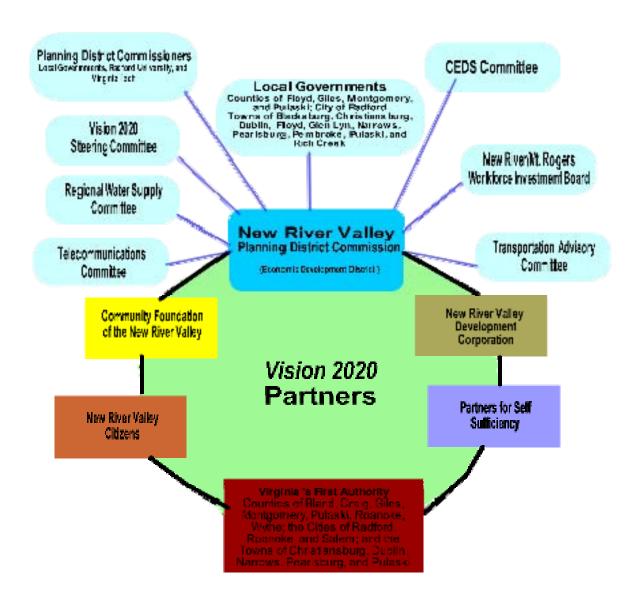

## INTRODUCTION

The purpose of the New River Valley Comprehensive Economic Development Strategy (CEDS) is to continue federal and local partnerships to address the economic development of the region. The CEDS process includes analysis, vision, action plan, and evaluation. This process helps create jobs, foster more stable and diversified economies, and improve living conditions. As a regional development strategy, Virginia's New River Valley Strategic Plan (Vision 2020: *Community First*) addresses the planning needs of the CEDS for the Economic Development Administration, the Areawide Action Plan for the Appalachian Regional Commission, and the Regional Competitiveness Action Plan. Figure 1 attempts a graphic depiction of the myriad of community and organization involvement necessary for the development of the regional strategic plan. Though no organization has this planning process as their central activity – strategic planning is a collaborative effort with all of these organizations and groups represented and actively engaged.

The PDC, as an Economic Development District, continues to serve as the CEDS committee for planning and economic development efforts in the New River Valley region. However, it works closely with several other regional groups that take leading roles in pursuing economic development projects and funding to advance the quality of life in the New River Valley (see Figure 1, page 4). These include the New River Valley Economic Development Alliance, the New River/Mount Rogers Workforce Investment Board, the Partners for Self Sufficiency (an organization formed by the local departments of social services in the region), Virginia's First Regional Industrial Facility Authority, the New River Valley Land Trust, and the Community Foundation of the New River Valley.

Figure 1
CEDS Strategy Participants 2006