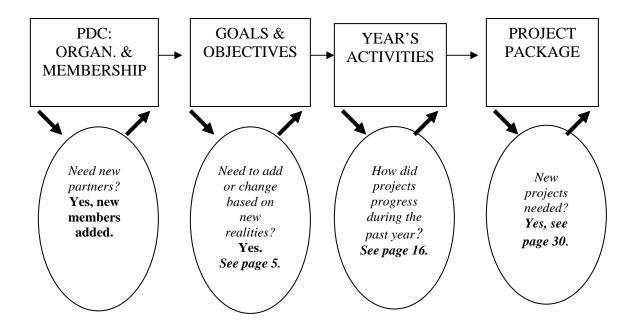

CEDS emerges from a continuous planning process. This Annual Report of the New River Valley CEDS seeks to document and evaluate the process, effectively updating the CEDS, while responding to the reporting requirements, review, and critique of the previous CEDS for the Economic Development Administration. Rather than a single stand-alone section, evaluation is integrated as a continuous feedback loop in each part of the process and report.

This spring, memoranda were sent to all the localities that participate in the New River Valley Planning District (PDC), and to collaborative partners. Each was asked to submit a list of projects that they were working on or considering. Then each group reviewed the status of current projects, and planning for the future. Staff at the PDC compiled the information for this report. The minutes of the CEDS Committee (PDC) meetings that were related to the CEDS are attached in Appendix I.

New projects and programs emerged and were refined this year. These are included in this document. In addition to projects, the Goals and Objectives for the Vision 2020 process were updated. The updated Goals and Objectives are on the following pages, and the revised evaluation criteria are included in the Annual Project Package Report Section.