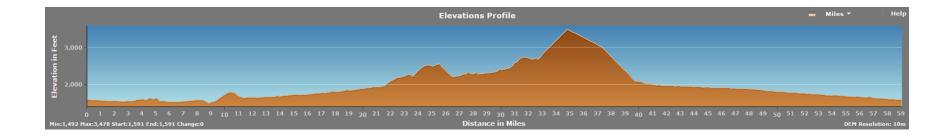

TERRAIN: Rolling hills with one long climb

## MILE DIRECTIONS (continued)

- 23.0 Top of 1½ mile climb, toughest of ride. Watch out for pot holes going down in next mile or so.
- 26.2 Left at junction.
- 27.0 Left onto Grassy Branch Rd.
- 28.6 Right onto SR 290 (Cumberland Rd.)
- 29.9 Left over US 460
- 30.4 Left on US 52, which climbs 1½ miles over East River Mountain and then coasts down for the next 5 miles.
- 38.5 Left onto SR 61 to Narrows.
- 62.0 Back to town park. Congratulations.